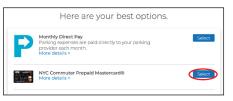

### 1. From the side menu select 'Place an Order'.

2. Select 'NYC Commuter Prepaid Mastercard' from the list of options.

3. Enter your order details and select your recurring options. When finished click 'Next'.