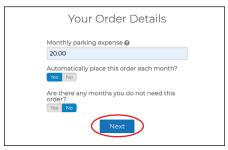

### 1. From the side menu select 'Place an Order'.

2. Select 'NYC Commuter Prepaid Mastercard' from the list of options.

3. Enter your order details and select your recurring options. When finished click 'Next'.

#### **Recurring Orders**

When you set your order to recur monthly, your order will be placed automatically each month. You won't have to log back into your account unless you want to make changes to your order.

Automatically place this order each month?

If there are any months that you do not need your order, simply select 'Yes', and select the months you do not need from the calendar.