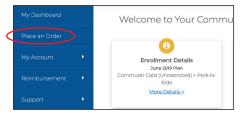

### 1. From the side menu select 'Place an Order'.

2. Select 'NYC Commuter Prepaid Mastercard' from the list of options.

3. Enter your order details and select your recurring options. When finished click 'Next'.